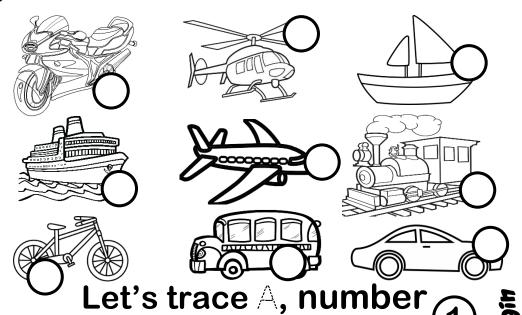

\* Let's colour the boat yellow and number it fourteen.

and colour

\* Let's colour the car pink and number it thirteen. 📑

\* Let's colour the plane black and number it seventeen.

- \* Let's colour the train orange and number it eight.
  - \* Let's colour the bus green and number it one.
- \* Let's colour the helicopter red and number it six.
- \* Let's colour the ship brown and number it eighteen.
  - \* Let's colour the bike purple and number it nine.
- \* Let's colour the motorcycle blue and number it five.