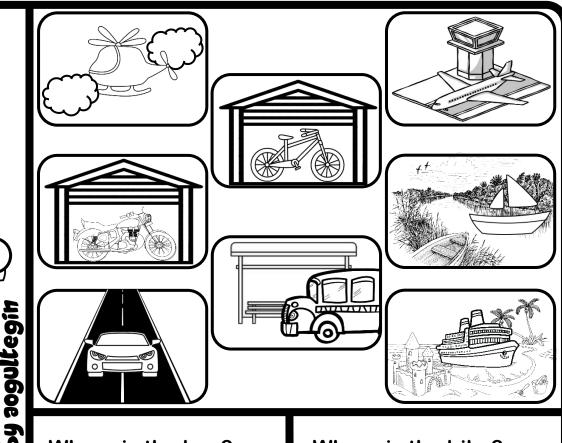

- Where is the bus?
- Where is the bike?
- Where is the boat?
- Where is the car?
- •\_\_\_\_\_
- -\_\_\_\_.
- Where is the plane?
- Where is the ship?
- \_\_\_\_\_•
- -\_\_\_\_.
- Where is the motorcycle?
- -Where is the helicopter?
- · -\_\_\_\_\_